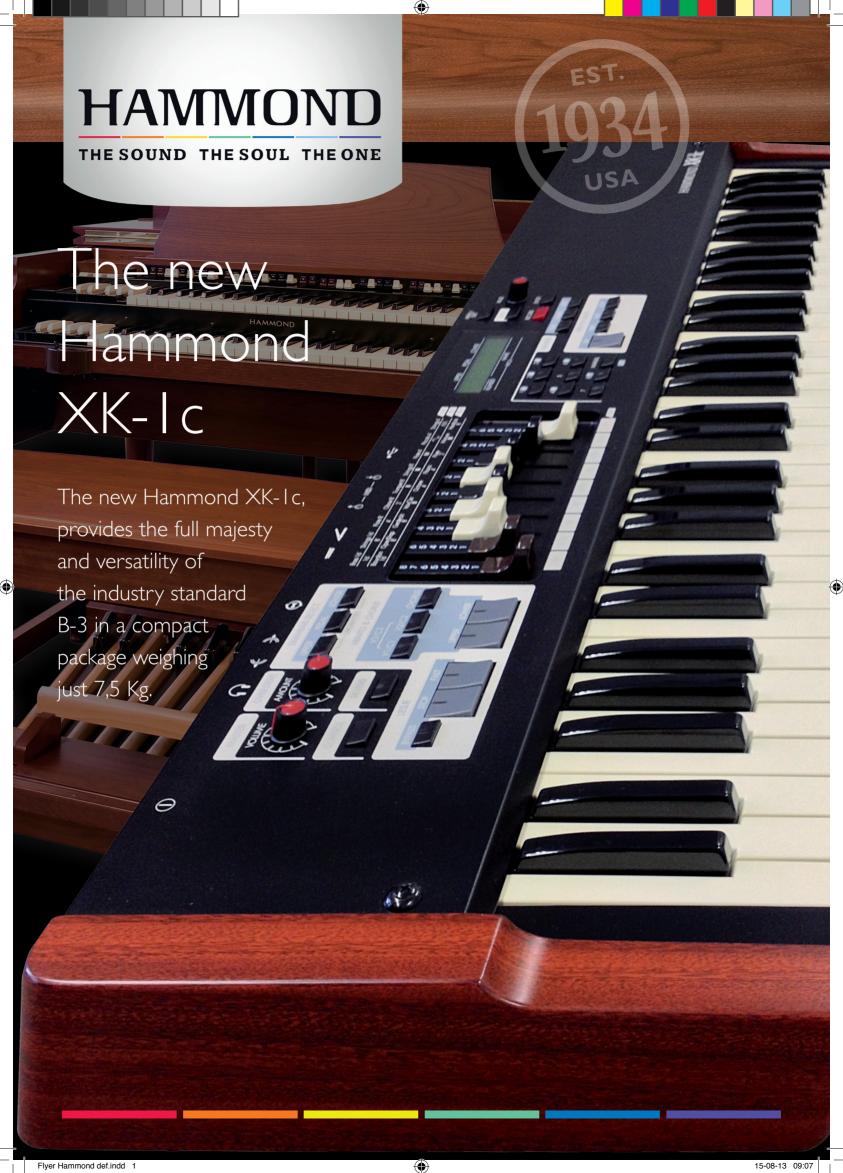

# Specifications

#### **Sound Generator**

### **Organ Section**

2 - VASE III as Digital Tone-wheels, Transistor Organ and Pipe Organ 61 polyphony (for manual, except Pipe Organ)

8 polyphony (for pedal, except Pipe Organ) 63 polyphony (maximum, on Pipe Organ)

### **Keyboards**

C1 to C6 61-key

### **Harmonic Drawbars**

### **Drawbars**

9 Pitches, assignable for Upper, Pedal, Lower

### **Voicing**

Manuals: 6 choices (B-Type1, B-Type2, Mellow, Vx, Farf, Pipe), variable key-click
Pedal: 4 choices (Normal, Muted, Synthesis)

Pedal: 4 choices (Normal, Muted, Synth1, Synth2), 5 choices key-click

# **Touch Response Percussion**

### **Buttons**

Percussion On, Third Harmonic, Fast Decay, Volume Soft

# **Adjustable**

Touch, Velocity, Decay (Fast, Slow), Level (Normal, Soft)

#### **E