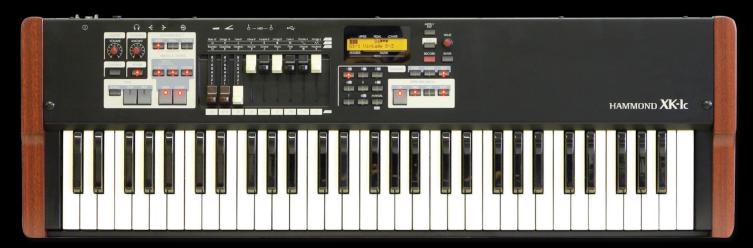

### **Keyboards**

C1 to C6 61-key

### **Drawbars**

9 Pitches, assignable for Upper, Pedal, Lower

### **Buttons**

Percussion On, Third Harmonic, Fast Decay, Volume Soft

# **Vibrato and Chorus**

Digital Scanner

Buttons: 1, 2, Chorus, Upper On, Lower On

### **Buttons**

Manual Bass, Split

### **Favorites**

8 buttons

### Display

20 - Characters, 2 - Lines Control Buttons and Value knob